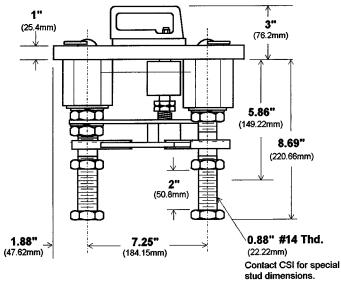

## **Fuses**

For use with Littelfuse® Type L17T or Telpower® Type TPL fuses

12" (304.8mm) EMERGENCY NORMAL EMERGENCY 6.75" (171.45mm)

Please contact us for additional connection options.