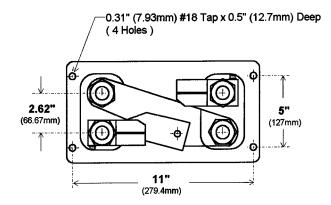

## **Fuses**

For use with Littelfuse® Type L17T or Telpower® Type TPL fuses

12" (304.8mm) EMERGENCY NORMAL EMERGENCY 6.75" (171.45mm)

Please contact us for additional connection options.