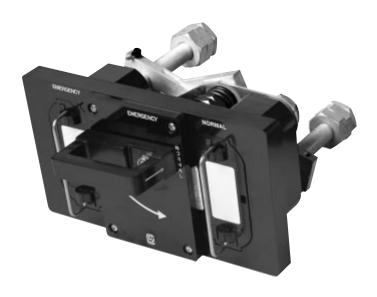

## TYPE: TPL-62-6001-00 - 145 Vdc, 70-600 Amps / 60 Vdc, 800 Amps

- Two TPL 61-6001 mounted on a common insulating base
- With related bus and switching mechanism

## **Fuses**

For use with Littelfuse® Type L17T or Telpower® Type TPL fuses

12" (304.8mm) EMERGENCY NORMAL EMERGENCY 6.75" (171.45mm)

Please contact us for additional connection options.